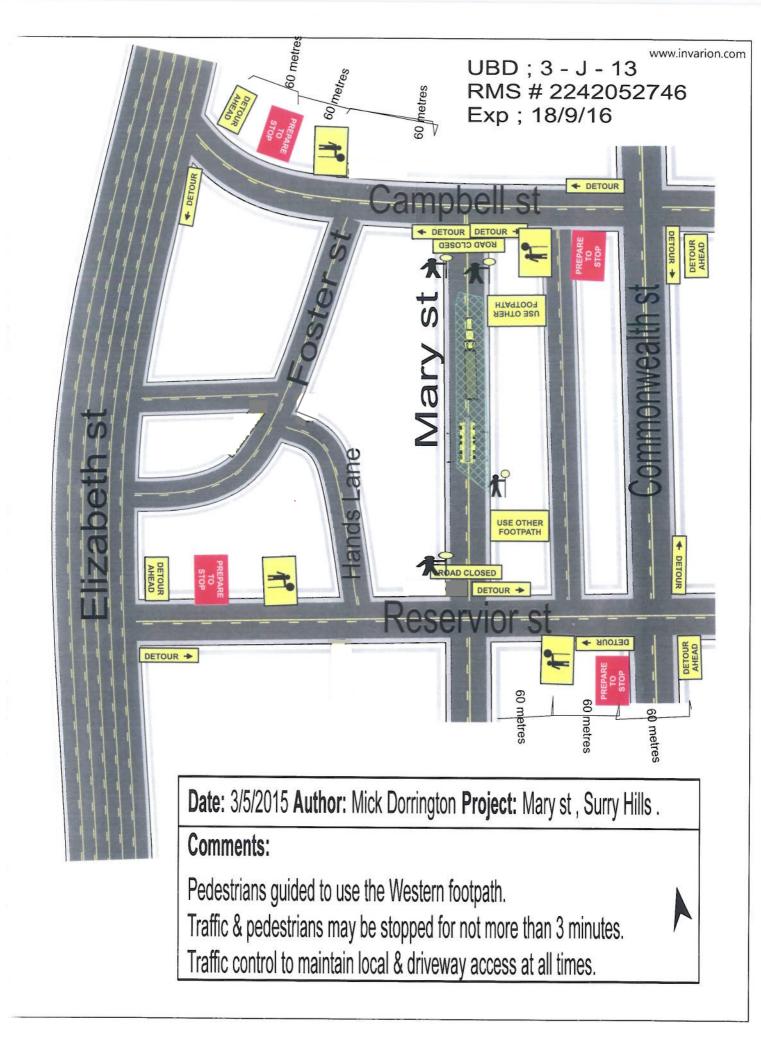

### **BACKGROUND**

Alert Traffic has applied for the temporary road closure of Mary Street, between Reservoir and Campbell Streets, Surry Hills, on Saturday 18 April 2015 from 7am to 7pm.

### **COMMENTS**

The proposed temporary road closure is required to allow a mobile crane to be used to install a tower crane on the frontage of 20 Mary Street.

The Applicant has provided a site-specific Traffic Control Plan that includes details of barricades, signs, flagmen and other traffic devices to implement the proposed road closure.

There are currently no other approved temporary road closures proposed to take place on the same day in close proximity of this closure.

The temporary road closure will not affect any other properties, as local access will be provided at all times and alternative access routes are available nearby.